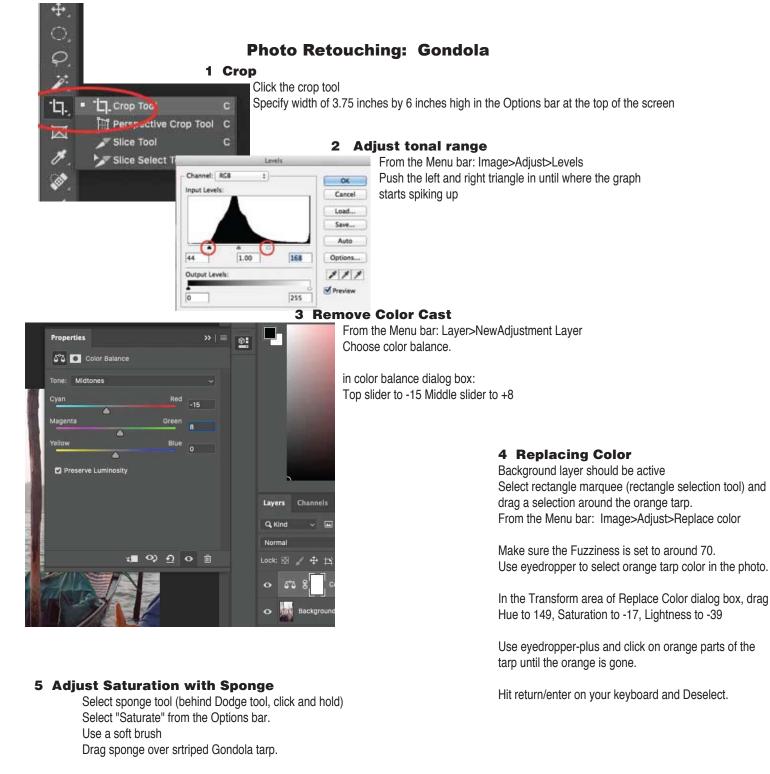

## **6 Remove Unwanted objects**

Click Clone Stamp tool and make sure the Aligned option is deselected in the options bar. Center Clone stamp tool between gondola and post, hold option key and click once to define a source point. Drag stamp tool over boat to remove it.

## 7 Replace part of an image

Select sky with Magic wand tool and quickmask mode if necessary. Open clouds, select all, copy, then close clouds file Back in the Gondola file, Edit>Paste Special>Paste Into Use Move tool to drag clouds into position you want Change opacity of cloud layer to about 55%

## 8 Watermark Name on image

Click the T (Text) tool and drag a text box over the bottom of your gondola image.

Use a bold font and change the color to white. Type your last name In the Text layer on the layers palette, ch